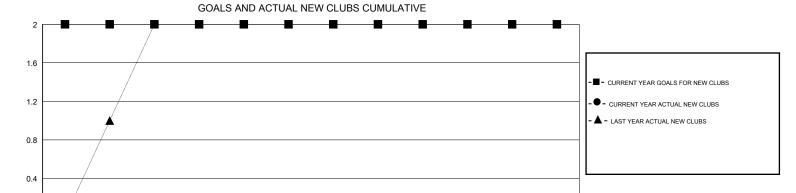

## LOCATION THAILAND

GMT CA 5

|               |                  | Clubs               |                            |                             | Members               |                    |                            |                              |                             |  |
|---------------|------------------|---------------------|----------------------------|-----------------------------|-----------------------|--------------------|----------------------------|------------------------------|-----------------------------|--|
|               | RESU             | LTS FOR 2014-2015   |                            |                             | RESULTS FOR 2014-2015 |                    |                            |                              |                             |  |
| QUARTER       | NEW CLUB<br>GOAL | ACTUAL NEW<br>CLUBS | ACTUAL<br>DROPPED<br>CLUBS | ACTUAL NET<br>GAIN/<br>LOSS | QUARTER               | NEW MEMBER<br>GOAL | ACTUAL TOTAL MEMBERS ADDED | ACTUAL<br>DROPPED<br>MEMBERS | ACTUAL NET<br>GAIN/<br>LOSS |  |
| JULY/AUG/SEPT | 2                | 0                   | 0                          | 0                           | JULY/AUG/SEPT         | 80                 | 12                         | 2                            | 10                          |  |
| OCT/NOV/DEC   | 0                | 0                   | 0                          | 0                           | OCT/NOV/DEC           | 0                  | 0                          | 0                            | 0                           |  |
| JAN/FEB/MAR   | 0                | 0                   | 0                          | 0                           | JAN/FEB/MAR           | 0                  | 0                          | 0                            | 0                           |  |
| APR/MAY/JUNE  | 0                | 0                   | 0                          | 0                           | APR/MAY/JUNE          | 0                  | 0                          | 0                            | 0                           |  |