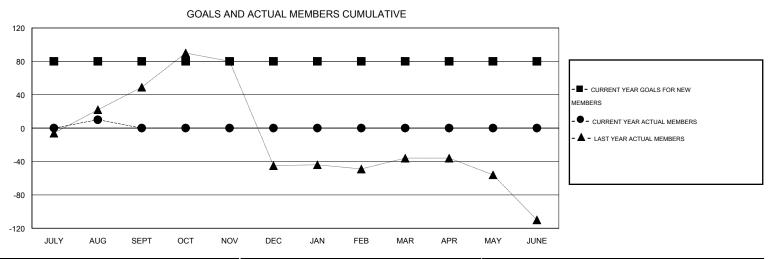

## LOCATION THAILAND

GMT CA 5

|               |                  | Clubs               |                            |                             | Members               |                    |                            |                              |                             |  |
|---------------|------------------|---------------------|----------------------------|-----------------------------|-----------------------|--------------------|----------------------------|------------------------------|-----------------------------|--|
|               | RESU             | LTS FOR 2014-2015   |                            |                             | RESULTS FOR 2014-2015 |                    |                            |                              |                             |  |
| QUARTER       | NEW CLUB<br>GOAL | ACTUAL NEW<br>CLUBS | ACTUAL<br>DROPPED<br>CLUBS | ACTUAL NET<br>GAIN/<br>LOSS | QUARTER               | NEW MEMBER<br>GOAL | ACTUAL TOTAL MEMBERS ADDED | ACTUAL<br>DROPPED<br>MEMBERS | ACTUAL NET<br>GAIN/<br>LOSS |  |
| JULY/AUG/SEPT | 2                | 0                   | 0                          | 0                           | JULY/AUG/SEPT         | 80                 | 12                         | 2                            | 10                          |  |
| OCT/NOV/DEC   | 0                | 0                   | 0                          | 0                           | OCT/NOV/DEC           | 0                  | 0                          | 0                            | 0                           |  |
| JAN/FEB/MAR   | 0                | 0                   | 0                          | 0                           | JAN/FEB/MAR           | 0                  | 0                          | 0                            | 0                           |  |
| APR/MAY/JUNE  | 0                | 0                   | 0                          | 0                           | APR/MAY/JUNE          | 0                  | 0                          | 0                            | 0                           |  |